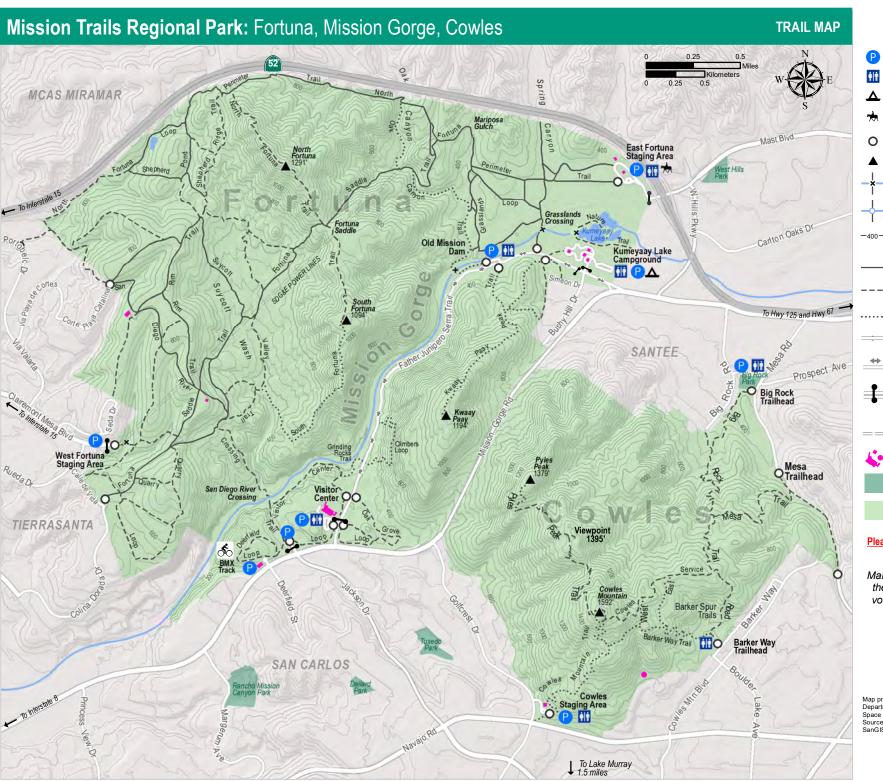

## Legend

PARKING

RESTROOM

**△** CAMPING

EQUESTRIAN

TRAILHEAD

▲ PEAK

-¥− Bridge

Stream crossing seasonal

Elevation contour 20-foot interval

— Multi-use trail ⅙ ♣

-- Hiking-biking trail 🏽 🏍

···· Hiking-only trail 🏌

→ One Way

\_\_\_\_\_,

see reverse side for locking times

= Power lines

Building/Structure

Community Park

Mission Trails Regional Park

## Please stay on designated trails at all times

Make a donation to support the park and learn about volunteer opportunities at www.mtrp.org

Map prepared by the City of San Diego Department of Parks & Recreation, Open Space Division. Last update: 5/11/23. Sources: MTRP Master Plan Update 2014, SanGIS/SANDAG 2015, USGS 2015.